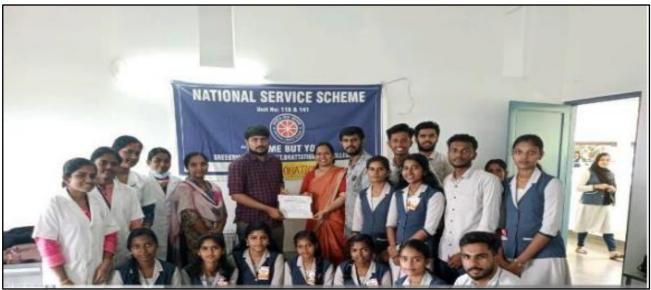

### Cyber Safety Awareness Programme for Students of Helen Keller Centenary Memorial Model School for Blind Kottapuram

| Programme Details in a nutshell      |                                                                                                                                                               |  |
|--------------------------------------|---------------------------------------------------------------------------------------------------------------------------------------------------------------|--|
| Name of the Event                    | Cyber Safety Awareness Programme for Students of Helen Keller<br>Centenary Memorial Model School for Blind Kottapuram                                         |  |
| Nature of the Event                  | Extension Activity                                                                                                                                            |  |
| Objectives                           | To equip the participants with knowledge and skills to recognise and respond to common cyber threats.                                                         |  |
| Resource person                      | Students of M.Sc. Computer Science 2021-2023 batch and 2022-2024                                                                                              |  |
| Date and Time                        | 26 <sup>th</sup> December 2022                                                                                                                                |  |
| Duration                             | 3 hours                                                                                                                                                       |  |
| Beneficiaries                        | Teachers and Students of Helen Keller Centenary Memorial Model School for Blind Kottapuram and NSS volunteers of Sreekrishnapuram V.T. Bhattathiripad College |  |
| Venue or Platform                    | Helen Keller Centenary Memorial Model School for the Blind,<br>Kottappuram, Palakkad (National Service Scheme Camp)                                           |  |
| Organizing dept./ Cell               | National Service Scheme Unit 141 &118&Department of Computer Science                                                                                          |  |
| Coordinator                          | Dr. Saritha Namboodiri                                                                                                                                        |  |
| Outcome/ Benefit of<br>the Programme | Cyber Safety awareness programme helps the participants to know about recent security threats and enables them to responsibly prevent such threats.           |  |

On December 26, 2022, students of M.Sc. Computer Science from Sreekrishnapuram V.T. Bhattathiripad College visited the Helen Keller Centenary Memorial Model School for the Blind in Kottappuram, Palakkad, as part of a National Service Scheme (NSS) camp. They conducted an interactive session on Cyber Safety Awareness in collaboration with NSS Units 141 and 118 of the college. NSS volunteers, students, and teachers actively participated in the program and had their questions addressed. The program concluded on a positive note.

### Gallery

Report on Empowering Parents: Preventing Youth Drug Abuse

| Programme Details in a Nutshell    |                                                                                                                        |  |
|------------------------------------|------------------------------------------------------------------------------------------------------------------------|--|
| Name of the Event                  | Same of the Event Empowering Parents: Preventing Youth Drug Abuse                                                      |  |
| Nature of the Event                | Extension Activity                                                                                                     |  |
| Objectives                         | To educate parents about the rising cases of drug abuse in children and take precautionary steps to prevent it.        |  |
| Date and Time                      | October 27                                                                                                             |  |
| Duration                           | Half day                                                                                                               |  |
| Beneficiaries                      | Parents and larger community                                                                                           |  |
| Venue or Platform                  | Sreekrishnapuram V T Bhattathiripad College                                                                            |  |
| Organizing dept./ Cell             | NSS                                                                                                                    |  |
| Coordinator                        | Subha I N & Dr. G S Aravind                                                                                            |  |
| Fund details if any                | NSS Grant                                                                                                              |  |
| Outcome / Benefit of the Programme | Parents became informed and vowed to be more cautious in observing their children regarding drug abuse and in general. |  |