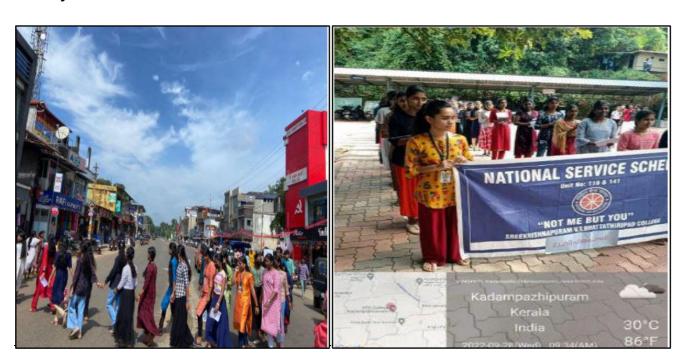

The Self-Defense Program, part of the Samagra Shiksha Raksha Programme for girls, organized by the Women Development Cell, was held on October 26, 2023, at 10 a.m.On October 26, 2023, at 10 a.m., the Women Development Cell of Sreekrishnapuram V.T. Bhattathiripad College, in collaboration with IQAC, Janamaithri Police Palakkad, and the Kerala Police Self-Defence Team, conducted a Self-Defence Program in the seminar hall. The program began with a prayer by Vaishnaja, a student.

The welcome speech was delivered by Divya C, Coordinator of the Women Development Cell. Dr. Saritha Namboothiri, Principal of Sreekrishnapuram V.T. Bhattathiripad College, gave the presidential address. The session was inaugurated by R. Manoj Kumar, DYSP of the Narcotic Cell, Palakkad. ASI Sarala, Usha R., and Bindu K.K., Civil Police Officers, conducted the session.

A total of 126 students participated in the program. Felicitations were given by Sri. Bineesh KM, Inspector of Sreekrishnapuram Police Station; Dr. Sandeep Narayanan, IQAC Coordinator; Prof. P. Haridas, Head of the Department of Statistics; and Devadasan P., PTA Vice President. The session concluded with a vote of thanks by Athmaja, a student.