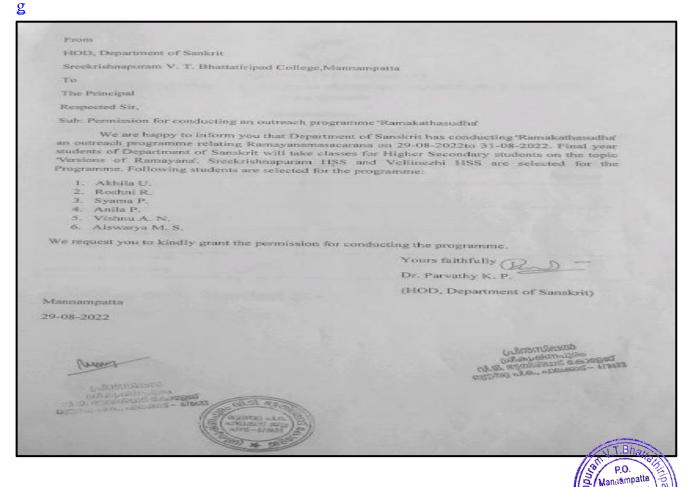

The Sanskrit Department of SVTB College, Mannampatta, organized an outreach program called "RAMAKATHASUDHA" from August 29, 2022, to August 30, 2022, in conjunction with the Ramayanamasa celebration. Ramayanamasa is a month dedicated to the Ramayana, aiming to propagate its story and the significance of Rama's life. Traditionally, this period involved reading the entire Ramayana throughout the month of Malayalam.

To honour this tradition, the Department celebrated Ramayana month with this programme. Third-year degree students were selected to participate and were thoroughly prepared for the event.

The students presented their views on the prescribed topic through PowerPoint presentations at nearby higher secondary schools. Vellinezhi Higher Secondary School was the first venue for their presentation, followed by Sreekrishnapuram Higher Secondary School, where they introduced the Ramayanakathasara. The school children were highly engaged, and our students delivered their presentations effectively. Overall, the program was a success.