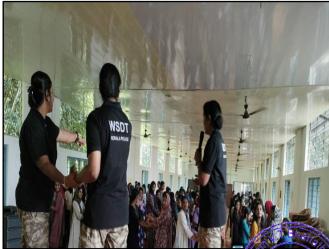

### Report on Girls' Empowerment: Self-Defense Workshop

|                                    | B                                                                                                                                                                                                                                       |  |  |  |  |  |
|------------------------------------|-----------------------------------------------------------------------------------------------------------------------------------------------------------------------------------------------------------------------------------------|--|--|--|--|--|
| Programme Details in a Nutshell    |                                                                                                                                                                                                                                         |  |  |  |  |  |
| Name of the Event                  | Girls' Empowerment: Self-Defense Workshop                                                                                                                                                                                               |  |  |  |  |  |
| Nature of the Event                | Extension Activity                                                                                                                                                                                                                      |  |  |  |  |  |
| Objectives                         | To educate girls about potential dangers, teach them to recognize risky situations, and provide guidance on how to avoid them whenever possible.                                                                                        |  |  |  |  |  |
| Resource person                    | Kerala Police Women Self Defense Team                                                                                                                                                                                                   |  |  |  |  |  |
| Date and Time                      | 26/10/2023                                                                                                                                                                                                                              |  |  |  |  |  |
| Duration                           | 4 Hrs                                                                                                                                                                                                                                   |  |  |  |  |  |
| Beneficiaries                      | The Girls' Empowerment Self-Defense Workshop benefits the women community by fostering greater personal safety awareness and self-defense skills, thereby enhancing their overall security and confidence in handling risky situations. |  |  |  |  |  |
| Venue or Platform                  | Sreekrishnapuram V T Bhattathiriapad College                                                                                                                                                                                            |  |  |  |  |  |
| Organizing dept./ Cell             | NSS & Women Development Cell                                                                                                                                                                                                            |  |  |  |  |  |
| Coordinator                        | Divya c                                                                                                                                                                                                                                 |  |  |  |  |  |
| Associating Agency                 | Palakkad Janamaithri police                                                                                                                                                                                                             |  |  |  |  |  |
| Outcome / Benefit of the Programme | Improved awareness of personal safety issues and potential threats, leading to safer decision-making and behaviors.                                                                                                                     |  |  |  |  |  |

The Self-Defense Program, part of the Samagra Shiksha Raksha Programme for girls, organized by the Women Development Cell, was held on October 26, 2023, at 10 a.m.On October 26, 2023, at 10 a.m., the Women Development Cell of Sreekrishnapuram V.T. Bhattathiripad College, in collaboration with IQAC, Janamaithri Police Palakkad, and the Kerala Police Self-Defence Team, conducted a Self-Defence Program in the seminar hall. The program began with a prayer by Vaishnaja, a student.

The welcome speech was delivered by Divya C, Coordinator of the Women Development Cell. Dr. Saritha Namboothiri, Principal of Sreekrishnapuram V.T. Bhattathiripad College, gave the presidential address. The session was inaugurated by R. Manoj Kumar, DYSP of the Narcotic Cell, Palakkad. ASI Sarala, Usha R., and Bindu K.K., Civil Police Officers, conducted the session.

A total of 126 students participated in the program. Felicitations were given by Sri. Bineesh KM, Inspector of Sreekrishnapuram Police Station; Dr. Sandeep Narayanan, IQAC Coordinator; Prof. P. Haridas, Head of the Department of Statistics; and Devadasan P., PTA Vice President. The session concluded with a vote of thanks by Athmaja, a student.