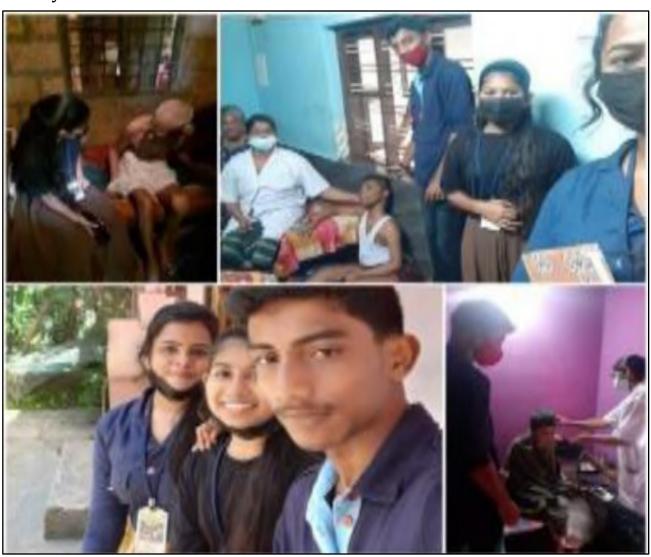

### Cyber Safety Awareness Programme for Students of Helen Keller Centenary Memorial Model School for Blind Kottapuram

| Programme Details in a nutshell      |                                                                                                                                                               |  |
|--------------------------------------|---------------------------------------------------------------------------------------------------------------------------------------------------------------|--|
| Name of the Event                    | Cyber Safety Awareness Programme for Students of Helen Keller<br>Centenary Memorial Model School for Blind Kottapuram                                         |  |
| Nature of the Event                  | Extension Activity                                                                                                                                            |  |
| Objectives                           | To equip the participants with knowledge and skills to recognise and respond to common cyber threats.                                                         |  |
| Resource person                      | Students of M.Sc. Computer Science 2021-2023 batch and 2022-2024                                                                                              |  |
| Date and Time                        | 26 <sup>th</sup> December 2022                                                                                                                                |  |
| Duration                             | 3 hours                                                                                                                                                       |  |
| Beneficiaries                        | Teachers and Students of Helen Keller Centenary Memorial Model School for Blind Kottapuram and NSS volunteers of Sreekrishnapuram V.T. Bhattathiripad College |  |
| Venue or Platform                    | Helen Keller Centenary Memorial Model School for the Blind,<br>Kottappuram, Palakkad (National Service Scheme Camp)                                           |  |
| Organizing dept./ Cell               | National Service Scheme Unit 141 &118&Department of Computer Science                                                                                          |  |
| Coordinator                          | Dr. Saritha Namboodiri                                                                                                                                        |  |
| Outcome/ Benefit of<br>the Programme | Cyber Safety awareness programme helps the participants to know about recent security threats and enables them to responsibly prevent such threats.           |  |

On December 26, 2022, students of M.Sc. Computer Science from Sreekrishnapuram V.T. Bhattathiripad College visited the Helen Keller Centenary Memorial Model School for the Blind in Kottappuram, Palakkad, as part of a National Service Scheme (NSS) camp. They conducted an interactive session on Cyber Safety Awareness in collaboration with NSS Units 141 and 118 of the college. NSS volunteers, students, and teachers actively participated in the program and had their questions addressed. The program concluded on a positive note.