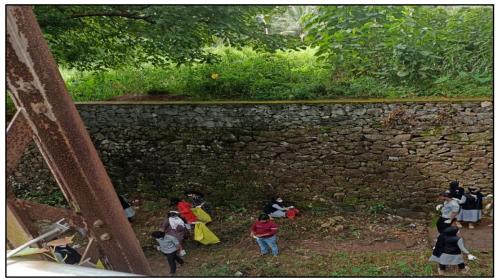

NSS volunteers from VTB College actively participated in the Kerala government's "ThelineerOzhukumNavakeralam" initiative. This program focused on cleaning and revitalizing water bodies, particularly targeting the removal of waste from ponds, canals, and riverbanks.

A team of 50 dedicated volunteers undertook the mission to clear waste from a canal-bed in Mannarkad. The canal, previously choked with plastic debris, non-biodegradable waste, and silt, was thoroughly cleaned, allowing for the free flow of water once again. The volunteers worked tirelessly, using tools provided by the local municipality, and ensured that the waste was collected and disposed of responsibly.

This effort not only restored the canal to a healthier state but also raised awareness among the local community about the importance of keeping water bodies clean. The NSS unit at VTB College remains committed to such environmental initiatives, aiming to contribute to a cleaner and greener Kerala.