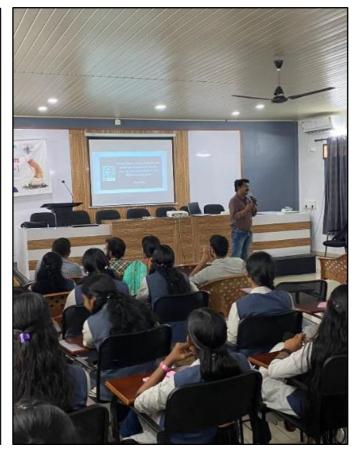

### Cyber Safety Awareness Programme for Students of Helen Keller Centenary Memorial Model School for Blind Kottapuram

| Programme Details in a nutshell      |                                                                                                                                                               |  |
|--------------------------------------|---------------------------------------------------------------------------------------------------------------------------------------------------------------|--|
| Name of the Event                    | Cyber Safety Awareness Programme for Students of Helen Keller<br>Centenary Memorial Model School for Blind Kottapuram                                         |  |
| Nature of the Event                  | Extension Activity                                                                                                                                            |  |
| Objectives                           | To equip the participants with knowledge and skills to recognise and respond to common cyber threats.                                                         |  |
| Resource person                      | Students of M.Sc. Computer Science 2021-2023 batch and 2022-2024                                                                                              |  |
| Date and Time                        | 26 <sup>th</sup> December 2022                                                                                                                                |  |
| Duration                             | 3 hours                                                                                                                                                       |  |
| Beneficiaries                        | Teachers and Students of Helen Keller Centenary Memorial Model School for Blind Kottapuram and NSS volunteers of Sreekrishnapuram V.T. Bhattathiripad College |  |
| Venue or Platform                    | Helen Keller Centenary Memorial Model School for the Blind,<br>Kottappuram, Palakkad (National Service Scheme Camp)                                           |  |
| Organizing dept./ Cell               | National Service Scheme Unit 141 &118&Department of Computer Science                                                                                          |  |
| Coordinator                          | Dr. Saritha Namboodiri                                                                                                                                        |  |
| Outcome/ Benefit of<br>the Programme | Cyber Safety awareness programme helps the participants to know about recent security threats and enables them to responsibly prevent such threats.           |  |

On December 26, 2022, students of M.Sc. Computer Science from Sreekrishnapuram V.T. Bhattathiripad College visited the Helen Keller Centenary Memorial Model School for the Blind in Kottappuram, Palakkad, as part of a National Service Scheme (NSS) camp. They conducted an interactive session on Cyber Safety Awareness in collaboration with NSS Units 141 and 118 of the college. NSS volunteers, students, and teachers actively participated in the program and had their questions addressed. The program concluded on a positive note.