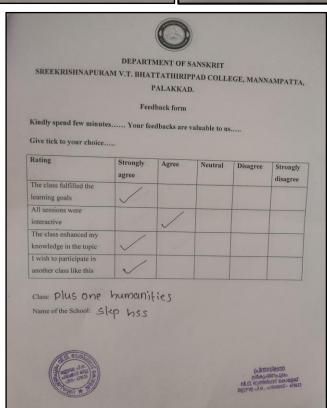

### DEPARTMENT OF SANSKRIT

 ${\bf SREEKRISHNAPURAM~V.T.~BHATTATHIRIPPAD~COLLEGE, MANNAMPATTA,}$ PALAKKAD.

Feedback form

Kindly spend few minutes..... Your feedbacks are valuable to us.....

Give tick to your choice.....

| Rating                                           | Strongly | Agree | Neutral | Disagree | Strongly |
|--------------------------------------------------|----------|-------|---------|----------|----------|
| The class fulfilled the learning goals           | /        |       |         |          |          |
| All sessions were interactive                    | 1        |       |         |          |          |
| The class enhanced my knowledge in the topic     | /        |       |         |          |          |
| I wish to participate in another class like this | /        |       |         |          |          |

Class: S2B

Name of the School: GHSS VELLINEZHI