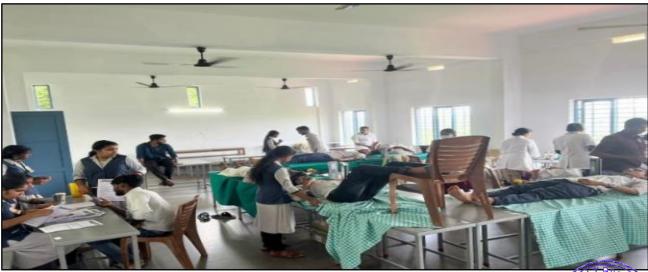

Report on Life Savers: NSS Blood Donation Drive

| Programme Details in a Nutshell    |                                                                                                             |  |
|------------------------------------|-------------------------------------------------------------------------------------------------------------|--|
| Name of the Event                  | Life Savers: NSS Blood Donation Drive                                                                       |  |
| Nature of the Event                | Extension Activity                                                                                          |  |
| Objectives                         | To donate blood to Blood Bank.                                                                              |  |
| Date and Time                      | September 30                                                                                                |  |
| Duration                           | Full day                                                                                                    |  |
| Beneficiaries                      | Blood Bank, Mannarkad                                                                                       |  |
| Venue or Platform                  | Sreekrishnapuram V T Bhattathiripad College                                                                 |  |
| Organizing dept./ Cell             | NSS                                                                                                         |  |
| Coordinator                        | Subha I N & Dr. G S Aravind                                                                                 |  |
| Associating Agency                 | Blood Bank, Mannarkad                                                                                       |  |
| Fund details if any                | NSS Grant                                                                                                   |  |
| Outcome / Benefit of the Programme | The event promoted the noble cause of saving lives and fostering a sense of unity and community engagement. |  |

The blood donation camp, jointly organized by our NSS units and the Mannarkad Blood Bank, witnessed an impressive turnout, reflecting the strong community spirit and altruism among our students. Volunteers came forward in large numbers to donate blood, contributing significantly to the blood bank's reserves. This remarkable participation underscored the importance of saving lives and provided a vital resource for those in urgent need of transfusions. The event was meticulously planned and executed, with proper medical supervision and safety protocols in place to ensure a smooth and safe donation process. In addition to the immediate benefits of the blood collected, the camp also promoted awareness about the critical need for regular blood donations and the impact it can have on the health and well-being of the community. The event fostered a sense of unity and civic responsibility, highlighting the compassionate and proactive spirit of our students. Through their selfless contributions, the participants demonstrated the profound impact of collective action in addressing healthcare challenges and supporting those in need.