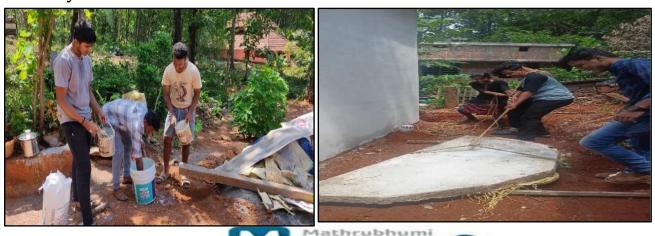

### Report on 'Sramadanam': Helping Hand to Rajesh

|                                    | Programme Details in a Nutshell                                              |
|------------------------------------|------------------------------------------------------------------------------|
| Name of the Event                  | 'Sramadanam': Helping Hand to Rajesh                                         |
| Nature of the Event                | Extension Activity                                                           |
| Objectives                         | To help in the construction of house for Rajesh in the form of manual labour |
| Date and Time                      | May 10                                                                       |
| Duration                           | 2 Days                                                                       |
| Beneficiaries                      | Mr. Rajesh & his family                                                      |
| Venue or Platform                  | Sreekrishnapuram V T Bhattathiripad College                                  |
| Organizing dept./ Cell             | NSS                                                                          |
| Coordinator                        | Subha I N & Dr. G S Aravind                                                  |
| Associating Agency                 | Mathrubhumi and Chittilapally foundation                                     |
| Fund details if any                | NSS Grant                                                                    |
| Outcome / Benefit of the Programme | Helped Sri. Rajesh in constructing a house                                   |

The NSS volunteers from our college displayed immense enthusiasm and dedication while participating in the construction of a house for Rajesh. This noble initiative was a collaborative effort by Mathrubhumi and the Chittilapally Foundation. The volunteers worked tirelessly, demonstrating exceptional teamwork and a strong commitment to social service. Their involvement included tasks such as laying the foundation, mixing cement, and assisting skilled laborers with bricklaying and other construction activities. This project not only provided a new home for Rajesh but also offered our students a valuable opportunity to engage in meaningful community service, develop practical skills, and foster a sense of solidarity and compassion. The collective effort and spirit of our NSS volunteers played a significant role in bringing this project to fruition, showcasing their dedication to making a positive impact on society. Their participation in this project is a testament to their willingness to contribute to the welfare of the community.