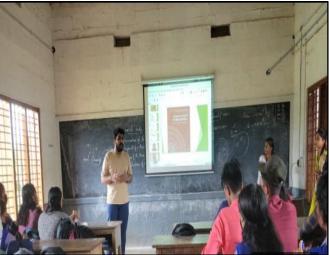

## Report on Ramakathasudha- Awareness class on versions of Ramayana to students of Sreekrishnapuram and Vellinezhi HSS

|                       | Programme Details in a Nutshell                                                                                                                                                        |  |  |  |
|-----------------------|----------------------------------------------------------------------------------------------------------------------------------------------------------------------------------------|--|--|--|
| Name of the event     | Ramakathasudha- Awareness class on versions of Ramayana to Students of Sreekrishnapuram and Vellinezhi HSS                                                                             |  |  |  |
| Nature of the event   | Extension Activity                                                                                                                                                                     |  |  |  |
| Objectives            | To help, uplift, and support those who are deprived of certain services and rights. It involves giving learning, social planning, health support, and other projects for their welfare |  |  |  |
| Date and time         | 29/08/2022 and 31/08/2022                                                                                                                                                              |  |  |  |
| Duration              | 3 Days                                                                                                                                                                                 |  |  |  |
| Venue                 | Sreekrishnapuram HSS and Vellinezhi HSS                                                                                                                                                |  |  |  |
| Organizing Department | NSS & Department of Sanskrit                                                                                                                                                           |  |  |  |
| Coordinator           | Sruthi P A                                                                                                                                                                             |  |  |  |
| Outcome               | To Improve Learning, Promoting and Strengthening Communities Through Addressing SocialNeeds                                                                                            |  |  |  |

The Sanskrit Department of SVTB College, Mannampatta, organized an outreach program called "RAMAKATHASUDHA" from August 29, 2022, to August 30, 2022, in conjunction with the Ramayanamasa celebration. Ramayanamasa is a month dedicated to the Ramayana, aiming to propagate its story and the significance of Rama's life. Traditionally, this period involved reading the entire Ramayana throughout the month of Malayalam.

To honour this tradition, the Department celebrated Ramayana month with this programme. Third-year degree students were selected to participate and were thoroughly prepared for the event.

The students presented their views on the prescribed topic through PowerPoint presentations at nearby higher secondary schools. Vellinezhi Higher Secondary School was the first venue for their presentation, followed by Sreekrishnapuram Higher Secondary School, where they introduced the Ramayanakathasara. The school children were highly engaged, and our students delivered their presentations effectively. Overall, the program was a success.

### रामकथासुधा

AN OUTREACH PROGRAMME OF DEPARTMENT OF SANSKRIT CLASSES FOR THE +2LEVEL STUDENTS

AT: SREEKRISHNAPURAM HSS VELLINEZHI HSS

DATE: 29-08-2022 & 30-08-2022