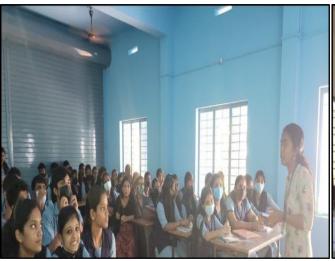

### Report on Gender Awareness Campaign: NABARD Women's Day Fair

| Programme Details in a Nutshell       |                                                                                                                                                                                                  |  |
|---------------------------------------|--------------------------------------------------------------------------------------------------------------------------------------------------------------------------------------------------|--|
| Name of the Event                     | Gender Awareness Campaign: NABARD Women's Day Fair                                                                                                                                               |  |
| Nature of the Event                   | Extension Activity                                                                                                                                                                               |  |
| Objectives                            | Offer workshops, seminars, and training sessions aimed at enhancing skills and knowledge beneficial to women's personal and professional development                                             |  |
| Resource persons                      | Rama. R , Shibu. A.R, K. Baiju                                                                                                                                                                   |  |
| Date and Time                         | 10/03/2023-13/03/2023                                                                                                                                                                            |  |
| Duration                              | Three Days                                                                                                                                                                                       |  |
| Beneficiaries                         | NABARD Women's Day Fair aims to enhance the knowledge and skills of women through workshops, seminars, and training sessions, ultimately supporting their personal and professional development. |  |
| Venue or Platform                     | Kadambazhipuram bus Stand                                                                                                                                                                        |  |
| Organizing dept./ Cell                | NSS & Women Development Cell                                                                                                                                                                     |  |
| Coordinator                           | Divya c                                                                                                                                                                                          |  |
| Associating Agency                    | ICDC kadambazhipuram                                                                                                                                                                             |  |
| Outcome / Benefit of<br>the Programme | Knowledge and Skill enhancement of the participants                                                                                                                                              |  |

The Workshop on Women's Day as part of NABARD Programme for women organized by NABARD was conducted on 10/03/2023 to 13/03/2023.

The NABARD Women's Day Fair was held on March 10, 11, and 12 at the Katampazhipuram Bus Stand, coordinated by ICDC Kadambazhipuram and the Women Development Cell of Sreekrishnapuram V.T. Bhattathiripad College. Approximately forty students from the college participated over the three days, and a stall showcasing handicrafts was set up by the students.

On the first day, the program began with a welcome speech by Sri. Deepa A.T., CEO of ICDC. The event was inaugurated by Sri. C.K. Rajendran, former MLA. This was followed by a Women Empowerment class and a Women's Seminar, which covered issues faced by women and government programs designed to support them. The informative session was well-received, and the day concluded with art and cultural performances starting at 5 p.m.