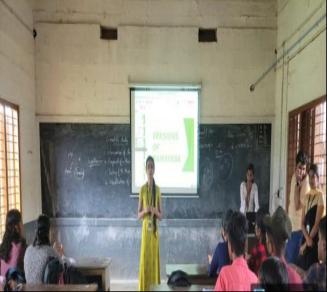

## Report on Ramakathasudha- Awareness class on versions of Ramayana to students of Sreekrishnapuram and Vellinezhi HSS

|                       | Programme Details in a Nutshell                                                                                                                                                        |  |  |  |
|-----------------------|----------------------------------------------------------------------------------------------------------------------------------------------------------------------------------------|--|--|--|
| Name of the event     | Ramakathasudha- Awareness class on versions of Ramayana to Students of Sreekrishnapuram and Vellinezhi HSS                                                                             |  |  |  |
| Nature of the event   | Extension Activity                                                                                                                                                                     |  |  |  |
| Objectives            | To help, uplift, and support those who are deprived of certain services and rights. It involves giving learning, social planning, health support, and other projects for their welfare |  |  |  |
| Date and time         | 29/08/2022 and 31/08/2022                                                                                                                                                              |  |  |  |
| Duration              | 3 Days                                                                                                                                                                                 |  |  |  |
| Venue                 | Sreekrishnapuram HSS and Vellinezhi HSS                                                                                                                                                |  |  |  |
| Organizing Department | NSS & Department of Sanskrit                                                                                                                                                           |  |  |  |
| Coordinator           | Sruthi P A                                                                                                                                                                             |  |  |  |
| Outcome               | To Improve Learning, Promoting and Strengthening Communities Through Addressing SocialNeeds                                                                                            |  |  |  |

The Sanskrit Department of SVTB College, Mannampatta, organized an outreach program called "RAMAKATHASUDHA" from August 29, 2022, to August 30, 2022, in conjunction with the Ramayanamasa celebration. Ramayanamasa is a month dedicated to the Ramayana, aiming to propagate its story and the significance of Rama's life. Traditionally, this period involved reading the entire Ramayana throughout the month of Malayalam.

To honour this tradition, the Department celebrated Ramayana month with this programme. Third-year degree students were selected to participate and were thoroughly prepared for the event.

The students presented their views on the prescribed topic through PowerPoint presentations at nearby higher secondary schools. Vellinezhi Higher Secondary School was the first venue for their presentation, followed by Sreekrishnapuram Higher Secondary School, where they introduced the Ramayanakathasara. The school children were highly engaged, and our students delivered their presentations effectively. Overall, the program was a success.

### रामकथासुधा

AN OUTREACH PROGRAMME OF DEPARTMENT OF SANSKRIT CLASSES FOR THE +2LEVEL STUDENTS

AT: SREEKRISHNAPURAM HSS VELLINEZHI HSS

DATE: 29-08-2022 & 30-08-2022