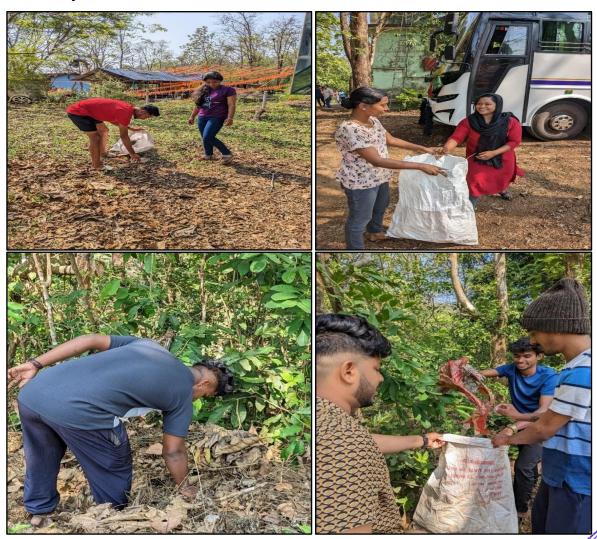

### Report on River Restoration Initiative: Thelineer Ozhukum Nava Keralam

| Programme Details in a Nutshell                                              |                                                                                                                           |  |
|------------------------------------------------------------------------------|---------------------------------------------------------------------------------------------------------------------------|--|
| Name of the Event River Restoration Initiative: Thelineer Ozhukum Nava Keral |                                                                                                                           |  |
| Nature of the Event                                                          | Extension Activity                                                                                                        |  |
| Objectives                                                                   | To clean waste accumulated in ponds and river banks and spread awareness against mindless waste disposal in water bodies. |  |
| Date and Time                                                                | October 1                                                                                                                 |  |
| Duration                                                                     | Half day                                                                                                                  |  |
| Beneficiaries                                                                | Community                                                                                                                 |  |
| Venue or Platform                                                            | Mannarkad                                                                                                                 |  |
| Organizing dept./ Cell                                                       | NSS                                                                                                                       |  |
| Coordinator                                                                  | Subha I N & Dr. G S Aravind                                                                                               |  |
| Fund details if any                                                          | NSS Grant                                                                                                                 |  |
| Outcome / Benefit of the Programme                                           | Waste accumulated in the canal-bed was removed.                                                                           |  |

NSS volunteers from VTB College actively participated in the Kerala government's "ThelineerOzhukumNavakeralam" initiative. This program focused on cleaning and revitalizing water bodies, particularly targeting the removal of waste from ponds, canals, and riverbanks.

A team of 50 dedicated volunteers undertook the mission to clear waste from a canal-bed in Mannarkad. The canal, previously choked with plastic debris, non-biodegradable waste, and silt, was thoroughly cleaned, allowing for the free flow of water once again. The volunteers worked tirelessly, using tools provided by the local municipality, and ensured that the waste was collected and disposed of responsibly.

This effort not only restored the canal to a healthier state but also raised awareness among the local community about the importance of keeping water bodies clean. The NSS unit at VTB College remains committed to such environmental initiatives, aiming to contribute to a cleaner and greener Kerala.