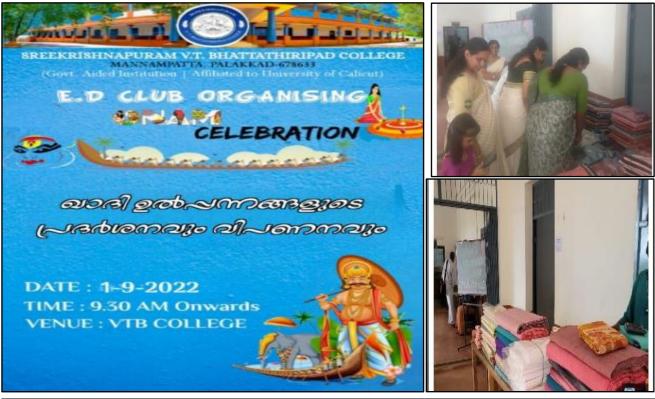

### Cyber Safety Awareness Programme for Students of Helen Keller Centenary Memorial Model School for Blind Kottapuram

| Programme Details in a nutshell      |                                                                                                                                                               |  |
|--------------------------------------|---------------------------------------------------------------------------------------------------------------------------------------------------------------|--|
| Name of the Event                    | Cyber Safety Awareness Programme for Students of Helen Keller<br>Centenary Memorial Model School for Blind Kottapuram                                         |  |
| Nature of the Event                  | Extension Activity                                                                                                                                            |  |
| Objectives                           | To equip the participants with knowledge and skills to recognise and respond to common cyber threats.                                                         |  |
| Resource person                      | Students of M.Sc. Computer Science 2021-2023 batch and 2022-2024                                                                                              |  |
| Date and Time                        | 26 <sup>th</sup> December 2022                                                                                                                                |  |
| Duration                             | 3 hours                                                                                                                                                       |  |
| Beneficiaries                        | Teachers and Students of Helen Keller Centenary Memorial Model School for Blind Kottapuram and NSS volunteers of Sreekrishnapuram V.T. Bhattathiripad College |  |
| Venue or Platform                    | Helen Keller Centenary Memorial Model School for the Blind,<br>Kottappuram, Palakkad (National Service Scheme Camp)                                           |  |
| Organizing dept./ Cell               | National Service Scheme Unit 141 &118&Department of Computer Science                                                                                          |  |
| Coordinator                          | Dr. Saritha Namboodiri                                                                                                                                        |  |
| Outcome/ Benefit of<br>the Programme | Cyber Safety awareness programme helps the participants to know about recent security threats and enables them to responsibly prevent such threats.           |  |

On December 26, 2022, students of M.Sc. Computer Science from Sreekrishnapuram V.T. Bhattathiripad College visited the Helen Keller Centenary Memorial Model School for the Blind in Kottappuram, Palakkad, as part of a National Service Scheme (NSS) camp. They conducted an interactive session on Cyber Safety Awareness in collaboration with NSS Units 141 and 118 of the college. NSS volunteers, students, and teachers actively participated in the program and had their questions addressed. The program concluded on a positive note.