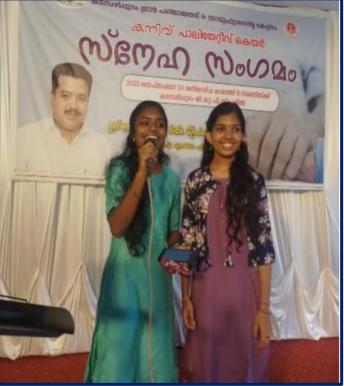

### Report on Joyful Hearts: A Cultural Evening with Palliative Care Patients

| Programme Details in a Nutshell                                                   |                                                                                                     |  |
|-----------------------------------------------------------------------------------|-----------------------------------------------------------------------------------------------------|--|
| Jame of the Event Joyful Hearts: A Cultural Evening with Palliative Care Patients |                                                                                                     |  |
| Nature of the Event                                                               | Extension Activity                                                                                  |  |
| Objectives                                                                        | To help Kaniv Palliative Clinic to conduct Palliative Day                                           |  |
| Date and Time                                                                     | September 9                                                                                         |  |
| Duration                                                                          | Full day                                                                                            |  |
| Beneficiaries                                                                     | Palliative Care Patients of Kaniv Palliative Clinic                                                 |  |
| Venue or Platform                                                                 | Sreekrishnapuram V T Bhattathiripad College                                                         |  |
| Organizing dept./ Cell                                                            | NSS                                                                                                 |  |
| Coordinator                                                                       | Subha I N & Dr. G S Aravind                                                                         |  |
| Associating Agency                                                                | Kaniv Paliative Care unit, Katambazhipuram                                                          |  |
| Fund details if any                                                               | NSS Grant                                                                                           |  |
| Outcome / Benefit of the Programme                                                | By helping the underprivileged sections celebrate, the students realised the importance of empathy. |  |

NSS volunteers from our unit enthusiastically participated in a cultural program organized by Kaniv Palliative Centre, Kadambazhipuram, featuring palliative care patients as the main participants. Our volunteers played a crucial role in assisting with the smooth execution of the event, showcasing their commitment to community service and social welfare. They provided support in various aspects, including setting up the venue, arranging seating, and ensuring the comfort and convenience of the patients. The volunteers also assisted in coordinating the performances and managing the schedule, allowing the patients to fully engage and enjoy the program. The event was a heartwarming experience, bringing joy and a sense of normalcy to the lives of the patients. Through music, dance, and other cultural activities, the program fostered a sense of community and uplifted the spirits of everyone involved. Our NSS volunteers' involvement not only helped in the successful conduct of the event but also highlighted their dedication to making a positive impact on the lives of palliative care patients.