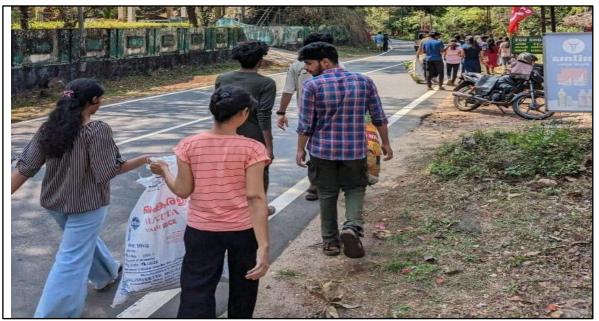

### Report on River Restoration Initiative: Thelineer Ozhukum Nava Keralam

| Programme Details in a Nutshell                                              |                                                                                                                           |  |
|------------------------------------------------------------------------------|---------------------------------------------------------------------------------------------------------------------------|--|
| Name of the Event River Restoration Initiative: Thelineer Ozhukum Nava Keral |                                                                                                                           |  |
| Nature of the Event                                                          | Extension Activity                                                                                                        |  |
| Objectives                                                                   | To clean waste accumulated in ponds and river banks and spread awareness against mindless waste disposal in water bodies. |  |
| Date and Time                                                                | October 1                                                                                                                 |  |
| Duration                                                                     | Half day                                                                                                                  |  |
| Beneficiaries                                                                | Community                                                                                                                 |  |
| Venue or Platform                                                            | Mannarkad                                                                                                                 |  |
| Organizing dept./ Cell                                                       | NSS                                                                                                                       |  |
| Coordinator                                                                  | Subha I N & Dr. G S Aravind                                                                                               |  |
| Fund details if any                                                          | NSS Grant                                                                                                                 |  |
| Outcome / Benefit of the Programme                                           | Waste accumulated in the canal-bed was removed.                                                                           |  |

NSS volunteers from VTB College actively participated in the Kerala government's "ThelineerOzhukumNavakeralam" initiative. This program focused on cleaning and revitalizing water bodies, particularly targeting the removal of waste from ponds, canals, and riverbanks.

A team of 50 dedicated volunteers undertook the mission to clear waste from a canal-bed in Mannarkad. The canal, previously choked with plastic debris, non-biodegradable waste, and silt, was thoroughly cleaned, allowing for the free flow of water once again. The volunteers worked tirelessly, using tools provided by the local municipality, and ensured that the waste was collected and disposed of responsibly.

This effort not only restored the canal to a healthier state but also raised awareness among the local community about the importance of keeping water bodies clean. The NSS unit at VTB College remains committed to such environmental initiatives, aiming to contribute to a cleaner and greener Kerala.