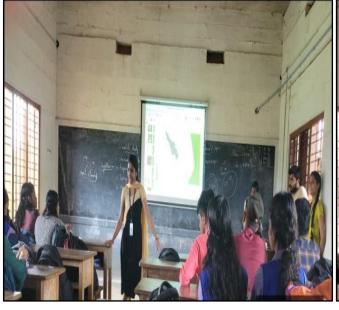

To honour this tradition, the Department celebrated Ramayana month with this programme. Third-year degree students were selected to participate and were thoroughly prepared for the event.

The students presented their views on the prescribed topic through PowerPoint presentations at nearby higher secondary schools. Vellinezhi Higher Secondary School was the first venue for their presentation, followed by Sreekrishnapuram Higher Secondary School, where they introduced the Ramayanakathasara. The school children were highly engaged, and our students delivered their presentations effectively. Overall, the program was a success.