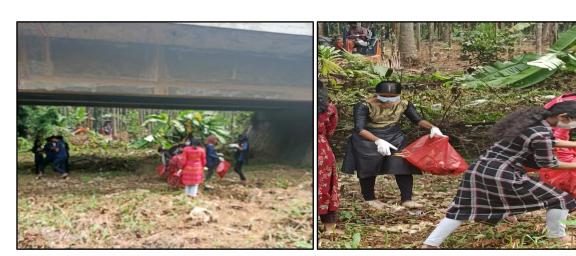

### Report on River Restoration Initiative: Thelineer Ozhukum Nava Keralam

| Programme Details in a Nutshell                                              |                                                                                                                           |  |
|------------------------------------------------------------------------------|---------------------------------------------------------------------------------------------------------------------------|--|
| Name of the Event River Restoration Initiative: Thelineer Ozhukum Nava Keral |                                                                                                                           |  |
| Nature of the Event                                                          | Extension Activity                                                                                                        |  |
| Objectives                                                                   | To clean waste accumulated in ponds and river banks and spread awareness against mindless waste disposal in water bodies. |  |
| Date and Time                                                                | October 1                                                                                                                 |  |
| Duration                                                                     | Half day                                                                                                                  |  |
| Beneficiaries                                                                | Community                                                                                                                 |  |
| Venue or Platform                                                            | Mannarkad                                                                                                                 |  |
| Organizing dept./ Cell                                                       | NSS                                                                                                                       |  |
| Coordinator                                                                  | Subha I N & Dr. G S Aravind                                                                                               |  |
| Fund details if any                                                          | NSS Grant                                                                                                                 |  |
| Outcome / Benefit of the Programme                                           | Waste accumulated in the canal-bed was removed.                                                                           |  |

NSS volunteers from VTB College actively participated in the Kerala government's "ThelineerOzhukumNavakeralam" initiative. This program focused on cleaning and revitalizing water bodies, particularly targeting the removal of waste from ponds, canals, and riverbanks.

A team of 50 dedicated volunteers undertook the mission to clear waste from a canal-bed in Mannarkad. The canal, previously choked with plastic debris, non-biodegradable waste, and silt, was thoroughly cleaned, allowing for the free flow of water once again. The volunteers worked tirelessly, using tools provided by the local municipality, and ensured that the waste was collected and disposed of responsibly.

This effort not only restored the canal to a healthier state but also raised awareness among the local community about the importance of keeping water bodies clean. The NSS unit at VTB College remains committed to such environmental initiatives, aiming to contribute to a cleaner and greener Kerala.