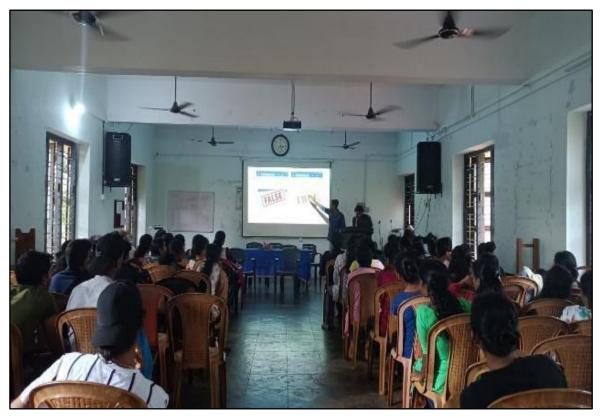

The Self-Defense Program, part of the Samagra Shiksha Raksha Programme for girls, organized by the Women Development Cell, was held on October 26, 2023, at 10 a.m.On October 26, 2023, at 10 a.m., the Women Development Cell of Sreekrishnapuram V.T. Bhattathiripad College, in collaboration with IQAC, Janamaithri Police Palakkad, and the Kerala Police Self-Defence Team, conducted a Self-Defence Program in the seminar hall. The program began with a prayer by Vaishnaja, a student.

The welcome speech was delivered by Divya C, Coordinator of the Women Development Cell. Dr. Saritha Namboothiri, Principal of Sreekrishnapuram V.T. Bhattathiripad College, gave the presidential address. The session was inaugurated by R. Manoj Kumar, DYSP of the Narcotic Cell, Palakkad. ASI Sarala, Usha R., and Bindu K.K., Civil Police Officers, conducted the session.

A total of 126 students participated in the program. Felicitations were given by Sri. Bineesh KM, Inspector of Sreekrishnapuram Police Station; Dr. Sandeep Narayanan, IQAC Coordinator; Prof. P. Haridas, Head of the Department of Statistics; and Devadasan P., PTA Vice President. The session concluded with a vote of thanks by Athmaja, a student.