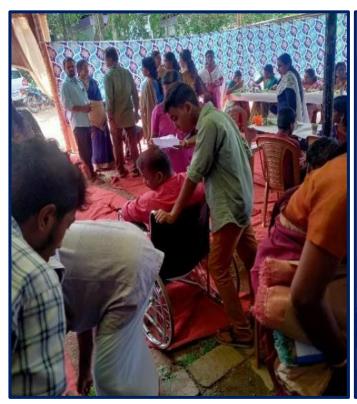

**Report on Caring Hands: NSS Palliative Care Initiative** 

|                                       | Programme Details in a Nutshell                               |  |
|---------------------------------------|---------------------------------------------------------------|--|
| Name of the Event                     | Caring Hands: NSS Palliative Care Initiative                  |  |
| Nature of the Event                   | Extension Activity                                            |  |
| Objectives                            | Compassionate care to terminally ill patients                 |  |
| Date and Time                         | August 17                                                     |  |
| Duration                              | Full day                                                      |  |
| Beneficiaries                         | Palliative care patients of Kaniv Palliative Centre           |  |
| Venue or Platform                     | Sreekrishnapuram V T Bhattathiripad College                   |  |
| Organizing dept./ Cell                | NSS                                                           |  |
| Coordinator                           | Subha I N & Dr. G S Aravind                                   |  |
| Associating Agency                    | Kaniv palliative unit kadambazhipuram                         |  |
| Fund details if any                   | NSS Grant                                                     |  |
| Outcome / Benefit<br>of the Programme | The participants recognise the importance of palliative care. |  |

The NSS students from our college, joined hands with Kaniv Palliative Center and actively engaged in palliative work, extending compassionate care to terminally ill patients within our local community. Demonstrating a profound commitment to service, these dedicated volunteers provided both physical and emotional support, significantly enhancing the quality of life for the patients. Their involvement included offering companionship, assisting with daily tasks such as feeding and mobility, and providing a comforting presence during challenging times. The volunteers also took time to listen to patients' stories and concerns, ensuring they felt heard and valued. This initiative not only alleviated some of the burdens faced by the patients and their families but also exemplified the true spirit of selfless service and empathy. Through their actions, the NSS volunteers showcased a deep sense of humanity and solidarity, creating a supportive and caring environment. Their unwavering dedication and compassionate approach made a meaningful difference in the lives of those they served, highlighting the impact of community-based palliative care.